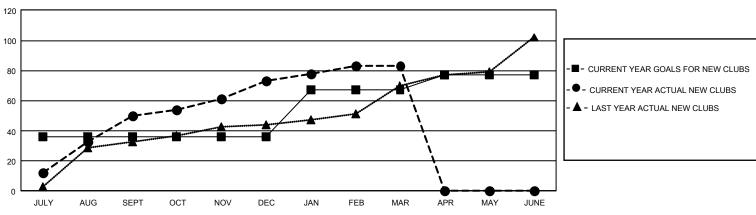

## GAT MONTHLY MEMBERSHIP PROGRESS REPORT

GMT Constitutional Area 6 - I, Group D

REPORT DOES NOT INCLUDE CLUBS IN UNDISTRICTED AREAS.

| Clubs                 |               |           |               | Members               |                         |                         |                                                    |
|-----------------------|---------------|-----------|---------------|-----------------------|-------------------------|-------------------------|----------------------------------------------------|
| RESULTS FOR 2023-2024 |               |           |               | RESULTS FOR 2023-2024 |                         |                         |                                                    |
| QUARTER               | NEW CLUB GOAL | NEW CLUBS | DROPPED CLUBS | QUARTER               | MBER GROWTH NET<br>GOAL | MEMBER GROWTH<br>ACTUAL | DROPPED MEMBERS<br>ACTUAL (including<br>transfers) |
| JULY/AUG/SEPT         | - 108         | 50        | 19            | JULY/AUG/SEPT         | 765                     | 3,877                   | 1,292                                              |
| OCT/NOV/DEC           | 0             | 23        | 54            | OCT/NOV/DEC           | 545                     | 2,074                   | 3,285                                              |
| JAN/FEB/MAR           | 93            | 10        | 8             | JAN/FEB/MAR           | 465                     | 1,529                   | 370                                                |
| APR/MAY/JUNE          | 30            | 0         | 0             | APR/MAY/JUNE          | 340                     | 0                       | 0                                                  |