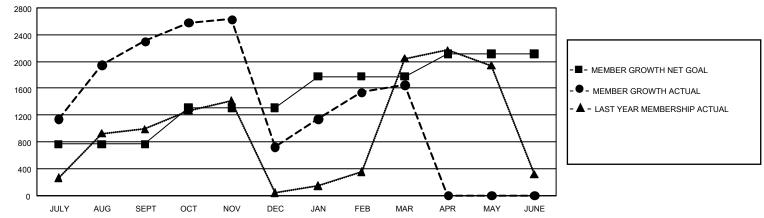

## GAT MONTHLY MEMBERSHIP PROGRESS REPORT

GMT Constitutional Area 6 - I, Group D

REPORT DOES NOT INCLUDE CLUBS IN UNDISTRICTED AREAS.

| Clubs                 |               |           |               | Members               |                         |                         |                                                    |
|-----------------------|---------------|-----------|---------------|-----------------------|-------------------------|-------------------------|----------------------------------------------------|
| RESULTS FOR 2023-2024 |               |           |               | RESULTS FOR 2023-2024 |                         |                         |                                                    |
| QUARTER               | NEW CLUB GOAL | NEW CLUBS | DROPPED CLUBS | QUARTER               | MBER GROWTH NET<br>GOAL | MEMBER GROWTH<br>ACTUAL | DROPPED MEMBERS<br>ACTUAL (including<br>transfers) |
| JULY/AUG/SEPT         | - 108         | 50        | 19            | JULY/AUG/SEPT         | 765                     | 3,877                   | 1,292                                              |
| OCT/NOV/DEC           | 0             | 23        | 54            | OCT/NOV/DEC           | 545                     | 2,074                   | 3,285                                              |
| JAN/FEB/MAR           | 93            | 10        | 8             | JAN/FEB/MAR           | 465                     | 1,529                   | 370                                                |
| APR/MAY/JUNE          | 30            | 0         | 0             | APR/MAY/JUNE          | 340                     | 0                       | 0                                                  |